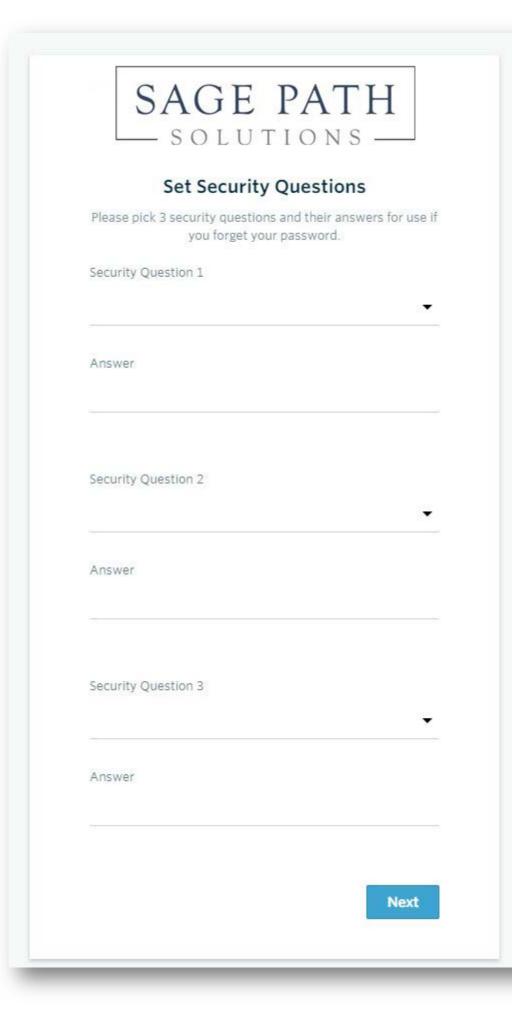

### 2.

Upon clicking the link within the email (or copying and pasting it into your browser), you will be prompted to set security questions.

It is required you choose a security question from the preexisting lists and set up all three questions.

To continue, click "Next."